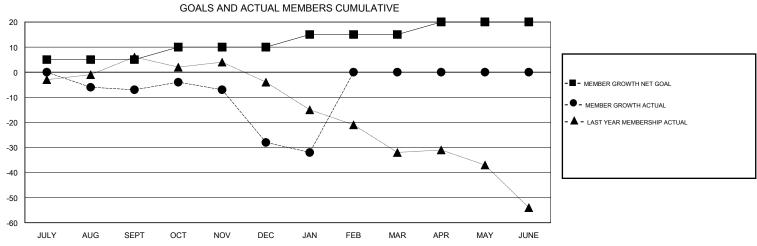

## District 31 I

**LOCATION NORTH CAROLINA** 

| DROPPED CLUBS: 2  DROPPED MEMBERS |         | 18 CLUBS OF 56 ADDED 1 OR MORE<br>NEW MEMBERS | GENDER DISTRIBU<br>MALE<br>FEMALE | 763 (67.70%)<br>364 (32.30%) |     |
|-----------------------------------|---------|-----------------------------------------------|-----------------------------------|------------------------------|-----|
| DECEASED                          | 11      | CLICK HERE FOR CUMULATIVE  MEMBERSHIP DATA    | TOTAL FAMILY UNIT MEMBERS         |                              | 257 |
| CLUB CANCELLED OTHER              | 0<br>67 |                                               |                                   |                              | 130 |
| TOTAL                             | 78      |                                               | DUES                              |                              |     |