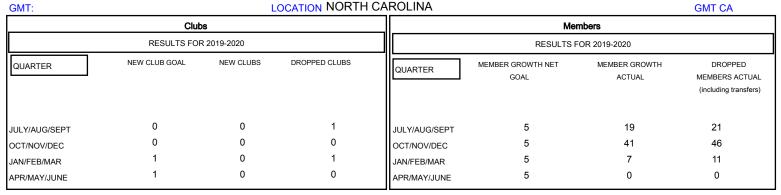

## District 31 I

**LOCATION NORTH CAROLINA** 

| DROPPED CLUBS: 2  DROPPED MEMBERS |         | 18 CLUBS OF 56 ADDED 1 OR MORE<br>NEW MEMBERS | GENDER DISTRIBU<br>MALE<br>FEMALE | 763 (67.70%)<br>364 (32.30%) |     |
|-----------------------------------|---------|-----------------------------------------------|-----------------------------------|------------------------------|-----|
| DECEASED                          | 11      | CLICK HERE FOR CUMULATIVE  MEMBERSHIP DATA    | TOTAL FAMILY UNIT MEMBERS         |                              | 257 |
| CLUB CANCELLED OTHER              | 0<br>67 |                                               |                                   |                              | 130 |
| TOTAL                             | 78      |                                               | DUES                              |                              |     |