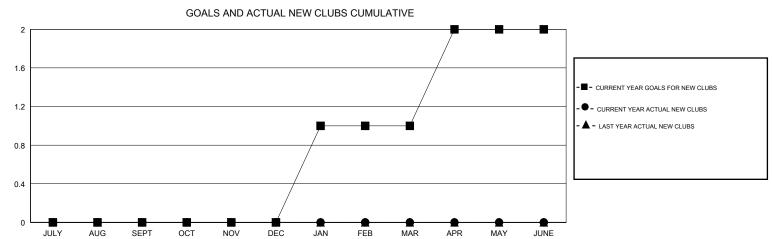

## District 31 I

**LOCATION NORTH CAROLINA** 

| DROPPED CLUBS: 2  DROPPED MEMBERS |         | 18 CLUBS OF 56 ADDED 1 OR MORE<br>NEW MEMBERS | GENDER DISTRIBU<br>MALE<br>FEMALE | 763 (67.70%)<br>364 (32.30%) |     |
|-----------------------------------|---------|-----------------------------------------------|-----------------------------------|------------------------------|-----|
| DECEASED                          | 11      | CLICK HERE FOR CUMULATIVE  MEMBERSHIP DATA    | TOTAL FAMILY UNIT MEMBERS         |                              | 257 |
| CLUB CANCELLED OTHER              | 0<br>67 |                                               |                                   |                              | 130 |
| TOTAL                             | 78      |                                               | DUES                              |                              |     |